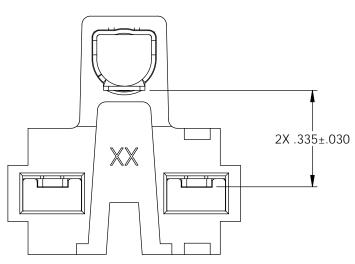

.500 -

SUGGESTED NOMINAL

DIMS ARE TO CENTER OF

CHOSEN SLOT DESIGN.

HOLE PATTERN FOR PC BOARD.

HOUSING-