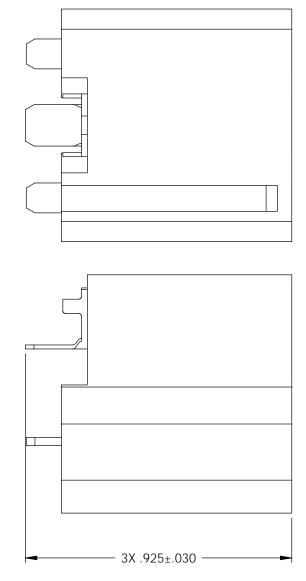

.500 -

SUGGESTED NOMINAL

DIMS ARE TO CENTER OF

CHOSEN SLOT DESIGN.

HOLE PATTERN FOR PC BOARD.

HOUSING-