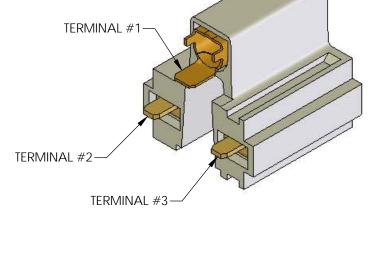

| ASSEMBLY ITEM | P/C   | DESCRIPTION   | MAT'L         | PLATING |
|---------------|-------|---------------|---------------|---------|
| TERMINAL #1   | 14352 | RE187N-PCB-HB | BRASS         | NONE    |
| TERMINAL #2   | 14356 | CF156F-PCB-HB | BRASS         | NONE    |
| TERMINAL #3   | 14356 | CF156F-PCB-HB | BRASS         | NONE    |
| HOUSING       | 81050 | FAE-1         | POLYCARBONATE | N/A     |