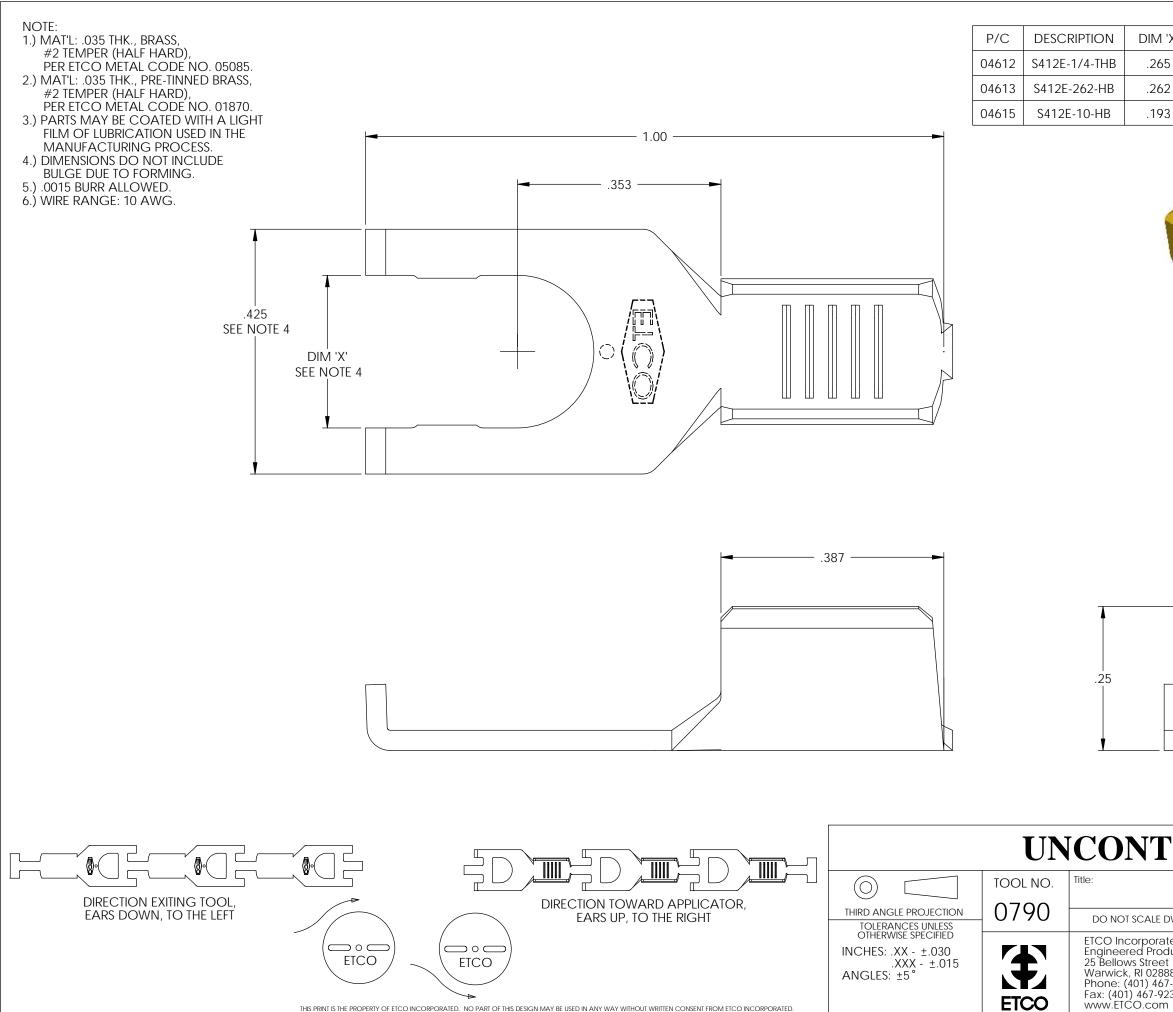

| 1 X'   MATL     55   NOTE 2     52   NOTE 1     2   Added P/C 04615   SC J     1   ECR# 3277   SC J     2   Added P/C 04615   SC J     3   NOTE 1 | 1 X*   MATL<br>55   NOTE 2<br>1   SCJ   2-26-03     1   ECR# 3277   SCJ   9/16/14     2   Added P/C 04615   SCJ   11/15/21     33   NOTE 1   NOTE 1   SC   11/15/21     33   NOTE 1   Added P/C 04615   SCJ   11/15/21     SC   SC   11/15/21   SC   SCJ   11/15/21     SC   SC   SC   SC   SC   SC   SC   SC     33   NOTE 1   SC                                                                                                                                                                                                                                                                                                                                                                                                                                                                                                                                                                                                                                                                                                                                                                                                                                                                                                                                                                                                                                                                                                                                                                                                                                                                                                                                                                                                                                                      |           |          | Rev. | Description of Cha | ange/ SCN# | Date     |
|---------------------------------------------------------------------------------------------------------------------------------------------------|------------------------------------------------------------------------------------------------------------------------------------------------------------------------------------------------------------------------------------------------------------------------------------------------------------------------------------------------------------------------------------------------------------------------------------------------------------------------------------------------------------------------------------------------------------------------------------------------------------------------------------------------------------------------------------------------------------------------------------------------------------------------------------------------------------------------------------------------------------------------------------------------------------------------------------------------------------------------------------------------------------------------------------------------------------------------------------------------------------------------------------------------------------------------------------------------------------------------------------------------------------------------------------------------------------------------------------------------------------------------------------------------------------------------------------------------------------------------------------------------------------------------------------------------------------------------------------------------------------------------------------------------------------------------------------------------------------------------------------------------------------------------------------------------------------------------------------------------------------------------------------------------------------------------------------------------------------------------------------------------------------------------------------------------------------------------------------------------|-----------|----------|------|--------------------|------------|----------|
| 65     NOTE 2       52     NOTE 1       93     NOTE 1                                                                                             | 1   ECR# 3277   SC.J   9/16/14     2   NOTE 1   1   ECR# 3277   SC.J   9/16/14     2   Added P/C 04615   SC.J   11/15/21     3   NOTE 1   Image: Science of the scienc                                                                                                                                                                                                                                                                   | 1 'X'     | MAT'I    |      |                    |            |          |
| 1 1   1 1                                                                                                                                         | 1/15/21     1/15/21     1/15/21     1/15/21     1/15/21     1/15/21     1/15/21     1/15/21     1/15/21     1/15/21     1/15/21     1/15/21     1/15/21     1/15/21     1/15/21     1/15/21     1/15/21     1/15/21     1/15/21     1/15/21     1/15/21     1/15/21     1/15/21     1/15/21     1/15/21     1/15/21     1/15/21     1/15/21     1/15/21     1/15/21     1/15/21     1/15/21     1/15/21     1/15/21     1/15/21     1/15/21     1/15/21     1/15/21     1/15/21     1/15/21     1/15/21     1/15/21     1/15/21     1/15/21     1/15/21     1/15/21     1/15/21     1/15/21 <td< td=""><td></td><td></td><td>1</td><td></td><td></td><td></td></td<>                                                                                                                                                                                                                                                                                                                                                                                                                                                                                                                                                                                                                                                                                                                                                                                                                                                                                                                                                                                                                                                                                                                                                                                                                                                                                                                                                                                                                           |           |          | 1    |                    |            |          |
| P3 NOTE 1                                                                                                                                         | P3   NOTE 1     Image: Symposize of the symposize o                                           |           |          | 2    | Added P/C 04615    | 5 SCJ      | 11/15/21 |
|                                                                                                                                                   |                                                                                                                                                                                                                                                                                                                                                                                                                                                                                                                                                                                                                                                                                                                                                                                                                                                                                                                                                                                                                                                                                                                                                                                                                                                                                                                                                                                                                                                                                                                                                                                                                                                                                                                                                                                                                                                                                                                                                                                                                                                                                                |           |          |      |                    |            |          |
|                                                                                                                                                   | Image: State of the state |           |          |      |                    |            |          |
|                                                                                                                                                   | SPADE TERMINAL     DWG.   Drawn By:   S.JOHNSON   Date:   2-26-03     ated<br>ducts<br>ot<br>st   Chk'd/App'd By:   Scale:   Size   B     B8   Dwg. No.:   Dwg. No.:   S412E cust                                                                                                                                                                                                                                                                                                                                                                                                                                                                                                                                                                                                                                                                                                                                                                                                                                                                                                                                                                                                                                                                                                                                                                                                                                                                                                                                                                                                                                                                                                                                                                                                                                                                                                                                                                                                                                                                                                              |           |          | 253  |                    |            |          |
|                                                                                                                                                   |                                                                                                                                                                                                                                                                                                                                                                                                                                                                                                                                                                                                                                                                                                                                                                                                                                                                                                                                                                                                                                                                                                                                                                                                                                                                                                                                                                                                                                                                                                                                                                                                                                                                                                                                                                                                                                                                                                                                                                                                                                                                                                | et<br>888 | Dwg. No. | :    |                    |            |          |