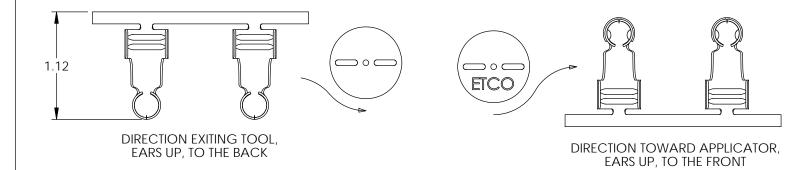

3. PARTS MAY BE COATED WITH A LIGHT FILM OF LUBRICATION USED IN THE MANUFACTURING PROCESS.

4. WIRE RANGE: 8mm CABLE.

| P/C   | DESCRIPTION | MAT'L  | CLIP    |
|-------|-------------|--------|---------|
| 15276 | SP858-ZPS   | NOTE 1 | SCA4-MB |
| 15135 | SP858-SS    | NOTE 2 | SCA4-B  |