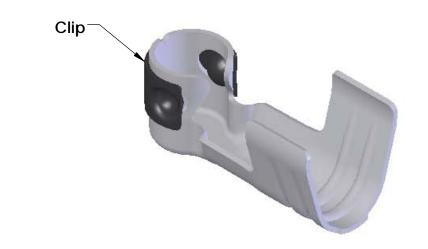

3. PARTS MAY BE COATED WITH A LIGHT FILM OF LUBRICATION USED IN THE MANUFACTURING PROCESS.

4. WIRE RANGE: 8mm CABLE.

| P/C   | DESCRIPTION | MAT'L  | CLIP    |
|-------|-------------|--------|---------|
| 15276 | SP858-ZPS   | NOTE 1 | SCA4-MB |
| 15135 | SP858-SS    | NOTE 2 | SCA4-B  |