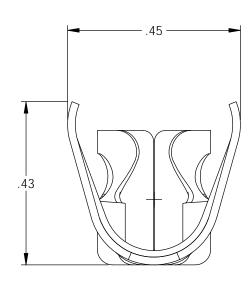

NOTES:

1. MATERIAL: .020 THICK, ELECTRO-GALVANIZED ZINC

PLATED STEEL,#3 TEMPER (1/4 HARD) PER ETCO METAL CODE 0-0034.

2. MATERIAL: .020 THICK, S430 STAINLESS STEEL,

BRIGHT ANNEALED,

PER ETCO METAL CODE 0-0051.

3. PARTS MAY BE COATED WITH A LIGHT FILM OF LUBRICATION USED IN THE MANUFACTURING PROCESS.

4. WIRE RANGE: 8mm CABLE.

| P/C   | DESCRIPTION | MAT'L  | CLIP    |
|-------|-------------|--------|---------|
| 15276 | SP858-ZPS   | NOTE 1 | SCA4-MB |
| 15135 | SP858-SS    | NOTE 2 | SCA4-B  |