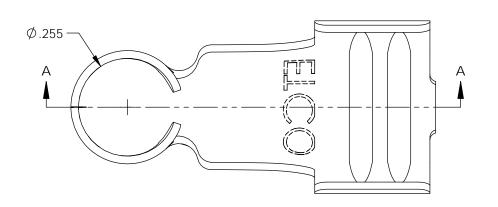

NOTES:

1. MATERIAL: .020 THICK, ELECTRO-GALVANIZED ZINC

PLATED STEEL,#3 TEMPER (1/4 HARD) PER ETCO METAL CODE 0-0034.

2. MATERIAL: .020 THICK, S430 STAINLESS STEEL,

BRIGHT ANNEALED,

PER ETCO METAL CODE 0-0051.

3. PARTS MAY BE COATED WITH A LIGHT FILM OF LUBRICATION USED IN THE MANUFACTURING PROCESS.

4. WIRE RANGE: 8mm CABLE.

| P/C   | DESCRIPTION | MAT'L  | CLIP    |
|-------|-------------|--------|---------|
| 15276 | SP858-ZPS   | NOTE 1 | SCA4-MB |
| 15135 | SP858-SS    | NOTE 2 | SCA4-B  |