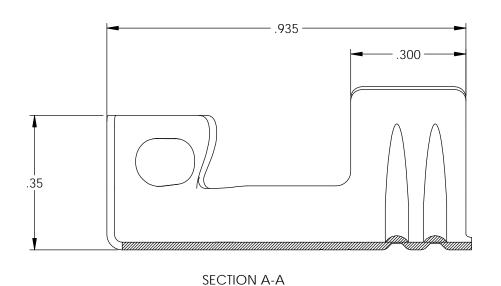

NOTES:

1. MATERIAL: .020 THICK, ELECTRO-GALVANIZED ZINC

PLATED STEEL,#3 TEMPER (1/4 HARD) PER ETCO METAL CODE 0-0034.

2. MATERIAL: .020 THICK, S430 STAINLESS STEEL,

BRIGHT ANNEALED,

PER ETCO METAL CODE 0-0051.

3. PARTS MAY BE COATED WITH A LIGHT FILM OF LUBRICATION USED IN THE MANUFACTURING PROCESS.

4. WIRE RANGE: 8mm CABLE.

| P/C   | DESCRIPTION | MAT'L  | CLIP    |
|-------|-------------|--------|---------|
| 15276 | SP858-ZPS   | NOTE 1 | SCA4-MB |
| 15135 | SP858-SS    | NOTE 2 | SCA4-B  |