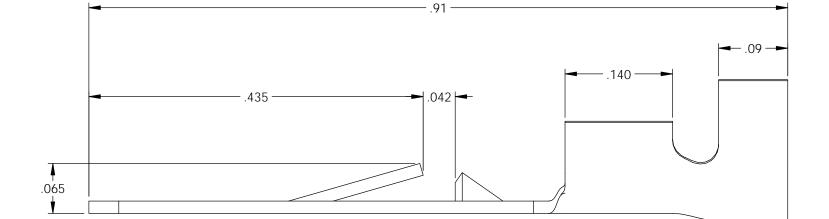

.140

EARS UP, TO THE FRONT

|           | Rev.              | Description of Change/ S | SCN#        | Date    |
|-----------|-------------------|--------------------------|-------------|---------|
|           | A                 | Approved For Quote       | SCJ         | 5/28/20 |
|           |                   |                          |             |         |
|           |                   |                          |             |         |
|           | ·                 |                          |             | I       |
|           |                   |                          |             |         |
|           |                   |                          |             |         |
|           |                   |                          |             | 8       |