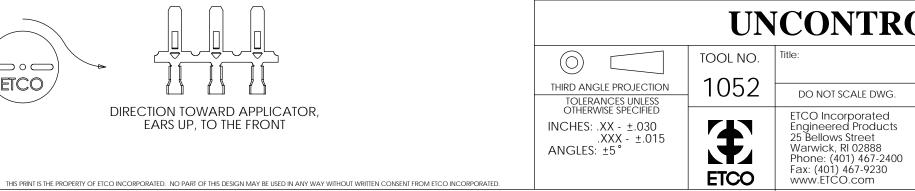

.140

EARS UP, TO THE FRONT

|           | Rev.              | Description of Change/ S | SCN#        | Date    |
|-----------|-------------------|--------------------------|-------------|---------|
|           | A                 | Approved For Quote       | SCJ         | 5/28/20 |
|           |                   |                          |             |         |
|           |                   |                          |             |         |
|           | ·                 |                          |             | I       |
|           |                   |                          |             |         |
|           |                   |                          |             |         |
|           |                   |                          |             | 8       |
|           |                   |                          | 2           | 1       |
|           |                   |                          |             |         |
|           | -                 | 1                        |             |         |
|           |                   |                          |             |         |
|           |                   |                          |             |         |
|           |                   |                          |             |         |
|           |                   |                          |             |         |
|           |                   |                          |             |         |
|           |                   |                          |             |         |
|           |                   | <b>◄</b> 17 <b>─</b> ►   |             |         |
|           |                   |                          |             |         |
|           | f                 |                          |             |         |
|           |                   |                          |             |         |
|           | .184              | $ M_{r} $                |             |         |
|           |                   |                          |             |         |
|           | Y                 |                          |             |         |
|           |                   |                          |             |         |
|           |                   |                          |             |         |
|           |                   |                          |             |         |
|           |                   |                          |             |         |
| R(        | DLLE              | D COPY                   |             |         |
|           |                   |                          |             |         |
| NC        | 1                 | O Male Blade             | 5/20/       | 20      |
| NG.<br>ed | Design Control By | :: Scale: Size           | 5/28/.<br>D | 20      |
| ucts<br>B | Dwg. No.:         | ETCO 8X                  | В           |         |
| ,<br>2400 | 3                 |                          |             |         |