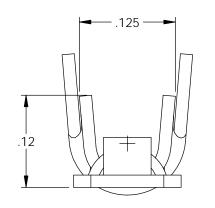

.140

EARS UP, TO THE FRONT

|           | Rev.              | Description of Change/ S | SCN#        | Date    |
|-----------|-------------------|--------------------------|-------------|---------|
|           | A                 | Approved For Quote       | SCJ         | 5/28/20 |
|           |                   |                          |             |         |
|           |                   |                          |             |         |
|           | ·                 |                          |             | I       |
|           |                   |                          |             |         |
|           |                   |                          |             |         |
|           |                   |                          |             | 8